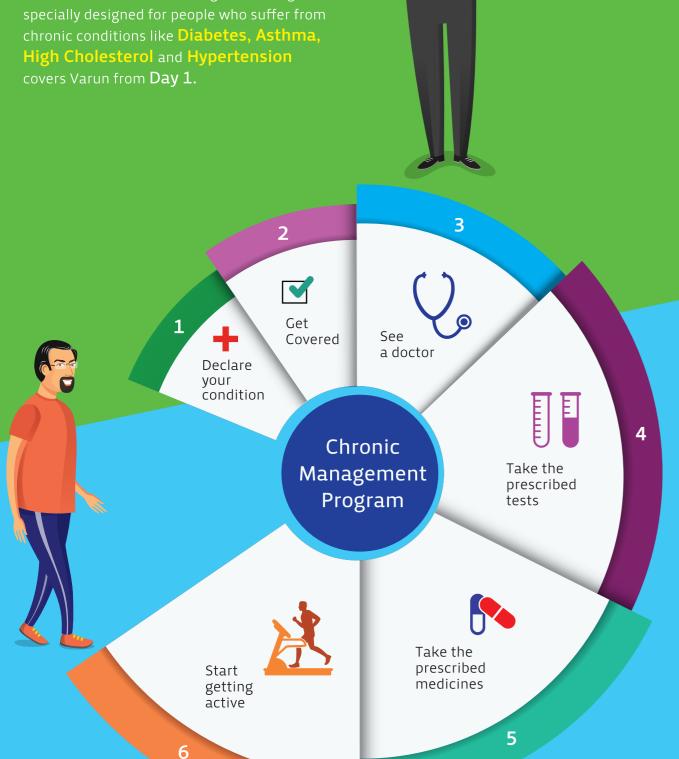

#### Day 1 cover for Chronic conditions

Activ Health's Chronic Management Program

#### Waiting Periods\*

- 30 days waiting period: For any treatment within the first 30 days of the cover, except accidental injury.
- 2 year waiting period: For specific illnesses/treatment like Cataract, Hernia, Sinusitis, Joint replacement surgery, Varicose veins etc
- Chronic Management program waiting period: As per terms of the policy
- Pre-existing disease waiting period: 36 months on Enhanced plans