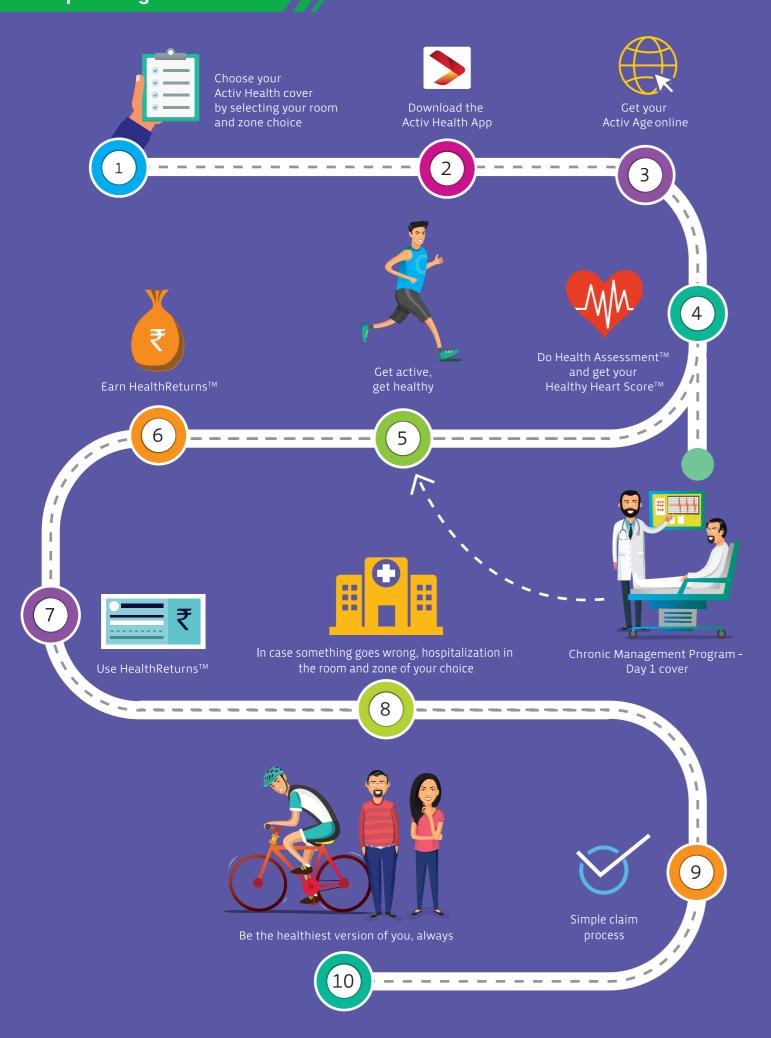

#### Buy your Activ Health policy and download the Activ Health App

#### STEP 1

Get Activ Age through an online assessment. Activ Age is an overall indicator of your health relative to your current age.

Sunny has a Green score. With 13 Activ Dayz<sup>™</sup> per month, he gets 30% of his premium in HealthReturns<sup>™</sup>.

#### STEP 2

Get the Healthy
Heart Score™ through
a Health Assessment™.
It gives an indication
of your health.

Green - Healthy
Amber - Low Risk
Red - High Risk

#### STEP 3

Get active and start earning
HealthReturns™ through Active Dayz™

- 1 Active Day = 10,000 steps or
- 300 calories burned or
- 30 minutes spent at a gym/fitness centre

#### How to use HealthReturns™

Use it to buy medicines and pay for diagnostic tests.

Keep it like a fund for any health contingency. It keeps accumulating. \*\*

Use it to pay for any health emergency irrespective of whether it is covered by the policy.

Use it to pay your next policy premium.

<sup>\*</sup>For more detailed information on Active Dayz™ please refer to our website.

<sup>\*\*</sup> HealthReturns<sup>™</sup> do not expire till you keep renewing your policy with us. It also stays active even 1 year after the policy expiration.

#### Day 1 cover for Chronic conditions

Activ Health's Chronic Management Program