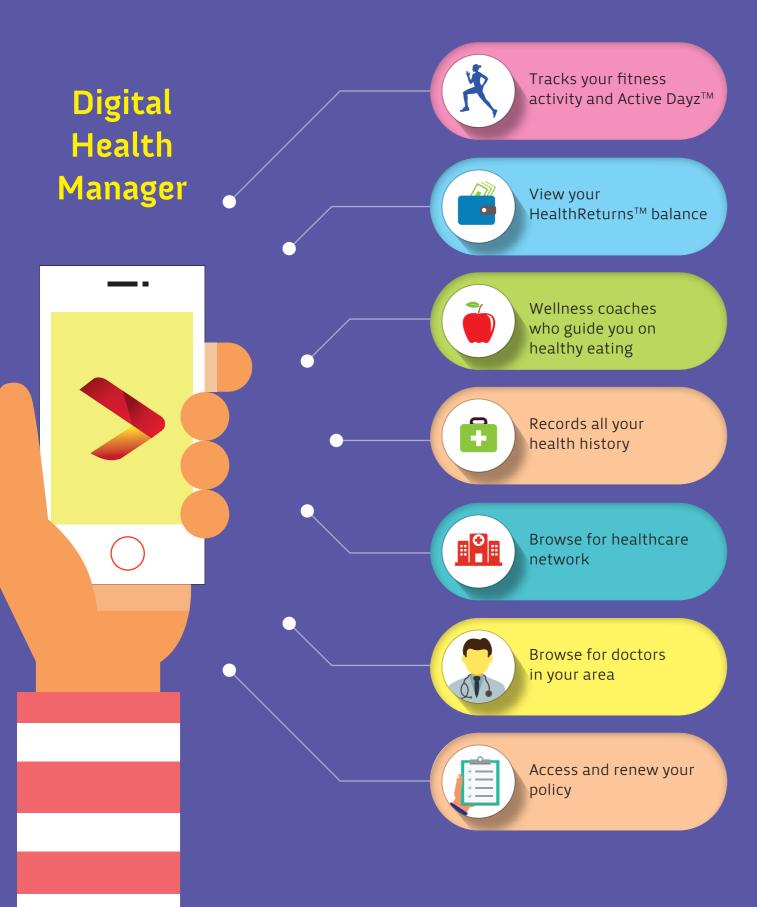

#### **Wellness Coaches**

We offer you specialist doctors as our Wellness Coaches who will guide you on the path of health with their expertise, remind you to comply with the treatment protocol and stay active.