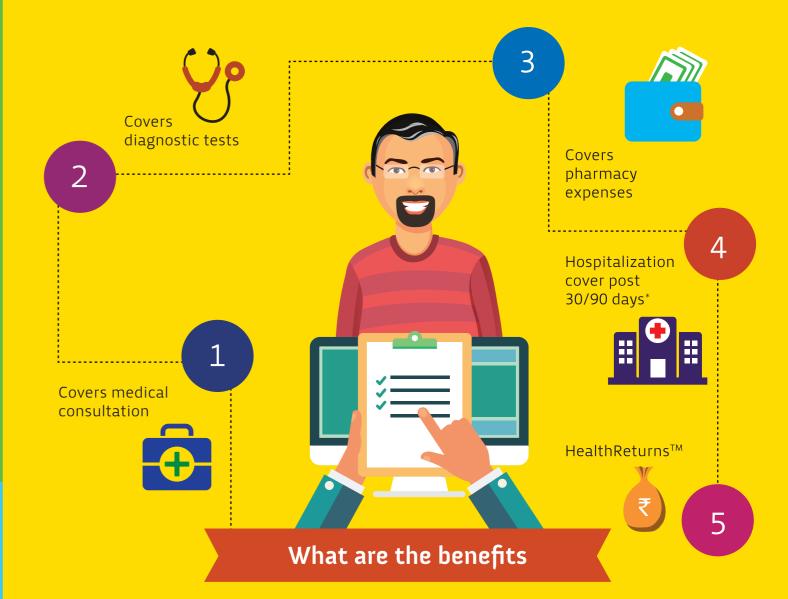

#### How to use HealthReturns™

Use it to buy medicines and pay for diagnostic tests.

Keep it like a fund for any health contingency. It keeps accumulating. \*\*

Use it to pay for any health emergency irrespective of whether it is covered by the policy.

#### HealthReturns™

With active living you can earn HealthReturns™ **up to** 30% of your policy premium\*.

Varun is living an active and healthy life now. But if it comes to sudden on anyone else. He has already made his hospitalization choices while choosing his policy cover.